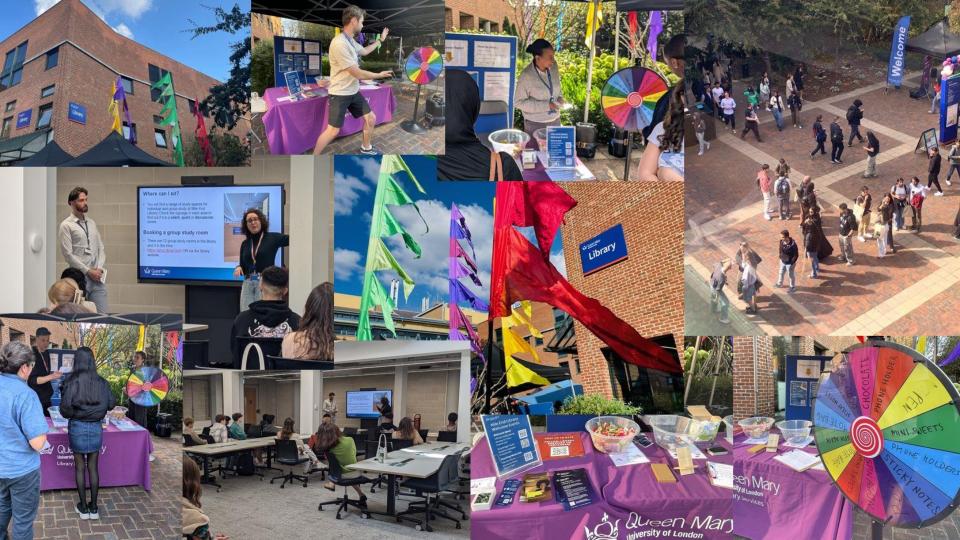

# Three engagement activities

#### **Welcome Fair stall**

What is the dream outcome of this interaction?

What should you do if you forget your library card?

- A Go home and get it
- B Ask to borrow your friend's card
- C Use the day ticket machine

#### ... Did we mention prizes?

#### Increased engagement at the stall

2484

Interactions over a week at the welcome stall

320%

Increase in stall interactions on 2023

"It made it so easy to start a conversation and interact with the students."