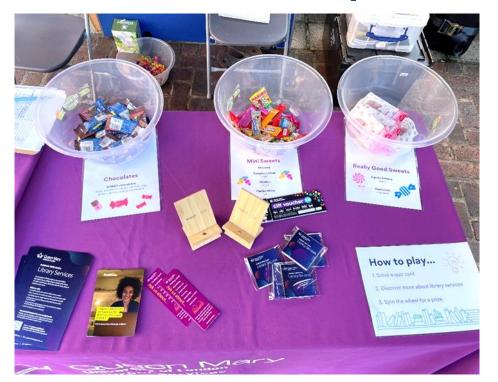

#### **Welcome Fair stall**

What is the dream outcome of this interaction?

What should you do if you forget your library card?

- A Go home and get it
- B Ask to borrow your friend's card
- C Use the day ticket machine

Back

**Front** 

#### ... Did we mention prizes?