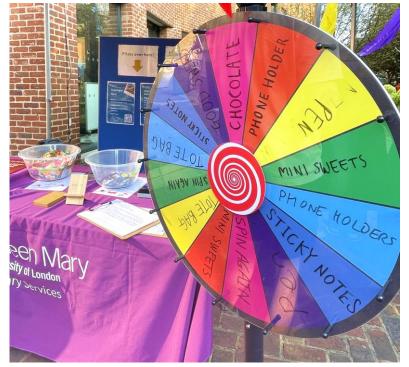

#### **Welcome Fair stall**

What is the dream outcome of this interaction?

What should you do if you forget your library card?

- A Go home and get it
- B Ask to borrow your friend's card
- C Use the day ticket machine

Back

**Front** 

#### ... Did we mention prizes?