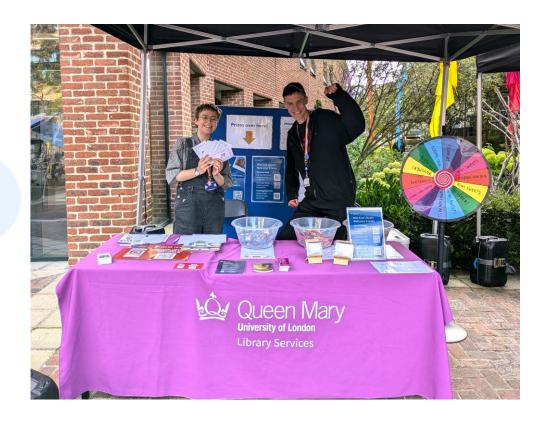

#### **Welcome Fair stall**

What is the dream outcome of this interaction?

What should you do if you forget your library card?

- A Go home and get it
- B Ask to borrow your friend's card
- C Use the day ticket machine

Back

**Front** 

#### ... Did we mention prizes?