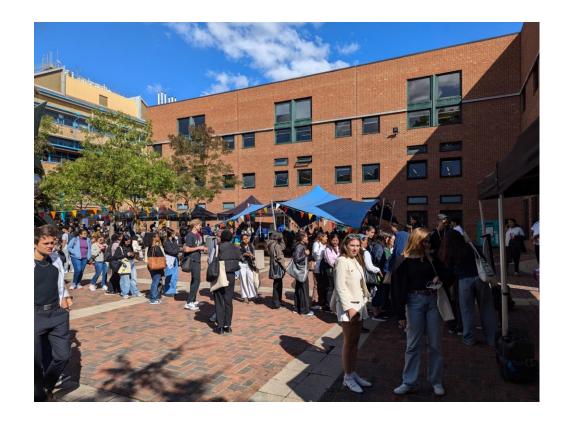

#### **Welcome Fair stall**

What is the dream outcome of this interaction?

What should you do if you forget your library card?

- A Go home and get it
- B Ask to borrow your friend's card
- C Use the day ticket machine

#### Increased engagement at the stall

2484

Interactions over a week at the welcome stall

320%

Increase in stall interactions on 2023

"It made it so easy to start a conversation and interact with the students."