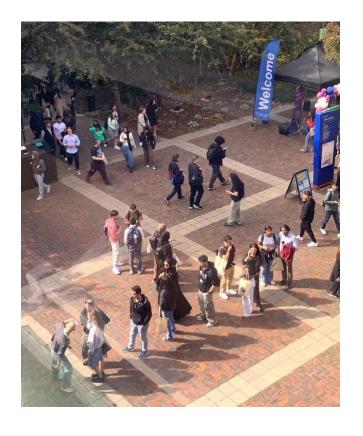

#### Increased engagement at the stall

2484

Interactions over a week at the welcome stall

320%

Increase in stall interactions on 2023

"It made it so easy to start a conversation and interact with the students."