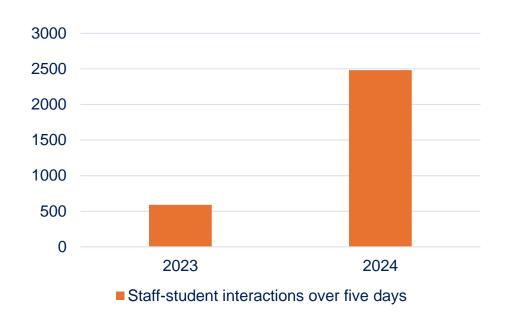

#### Increased engagement at the stall

2484

Interactions over a week at the welcome stall

320%

Increase in stall interactions on 2023

"It made it so easy to start a conversation and interact with the students."