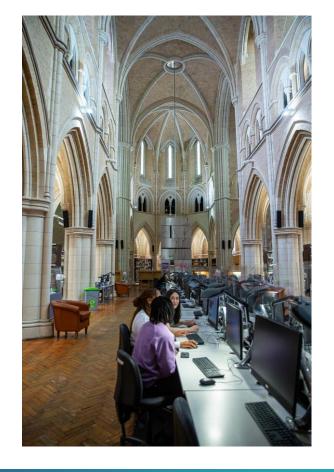

#### **Teaching-style inductions**

#### Wider choice of induction style

Library users attended an activity in the library

170 teachingstyle inductions 146 guided tours